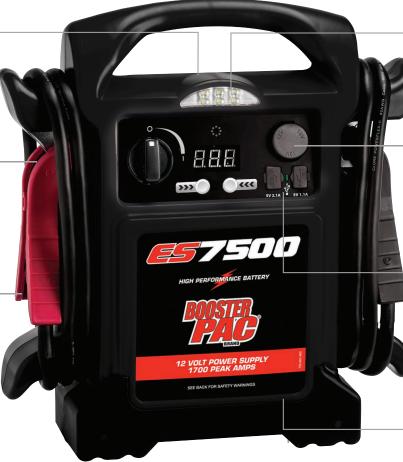

## Model No. ES7500

1700 Peak Amps / 425 Cranking Amps 12 Volt Jump Starter and Power Supply

- 425 Cranking Amps of starting power
- Master ON/OFF switch
- Extra-long 68" cable reach
- Dual USB outlets to power accessories
- Heavy-duty PowerJaw<sup>™</sup> clamps
- · High intensity LED task light
- · Built-in 3A automatic charging system
- · Coupon for out-of-warranty service

Plus, the ES7500 includes numerous features to make jump starting more effective and convenient. Its 68" cable reach enables it to reach the starting points on vehicles of all shapes and sizes. On most vehicles, the unit can be positioned on the ground and still reach the battery / starting points. Our new PowerJaw clamps deliver maximum power transfer (rated to 1000 amps) and durability, thanks to their alloy core and dual molded design. A master ON/OFF switch ensures that the clamps are inactive during transportation and storage.

A 3A built-in, automatic charging system makes recharging the unit fast and hassle-free. Dual USB outlets and a high intensity LED task light provide added functionality. A Repair Service Coupon enables the end user to seek a low cost, fixed fee repair after the warranty period.

### **BUILT-IN CHARGER**

The ultimate in convenience, it never gets lost. Features fully automatic 3 amp charging system, allowing the unit to be kept in an always ready state.

## **HEAVY-DUTY CABLES**

Extra-long 68", heavy-gauge cables remain flexible in extreme temperatures and enable ideal unit placement during jump starting.

#### **NEW POWERJAW CLAMP**

Our PowerJaw™ clamp utilizes an innovative design that makes the entire clamp the jaw for increased capacity. Features a dual-molded grip and 1000A capacity.

## **LED TASK LIGHT**

High intensity LED task light is perfect for low light situations.

### 12 VOLT POWER SUPPLY

To power accessories, with automatic circuit protection to prevent overloads.

#### **USB POWER SUPPLY**

Dual USB ports (1.1A and 2.1A) provide charging power to small electronic devices.