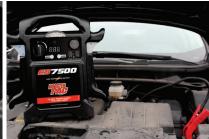

Plus, the ES7500 includes numerous features to make jump starting more effective and convenient. Its 68" cable reach enables it to reach the starting points on vehicles of all shapes and sizes. On most vehicles, the unit can be positioned on the ground and still reach the battery / starting points. Our new PowerJaw clamps deliver maximum power transfer (rated to 1000 amps) and durability, thanks to their alloy core and dual molded design. A master ON/OFF switch ensures that the clamps are inactive during transportation and storage.