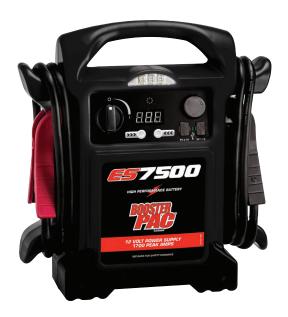

# Model No. ES7500 PREMIUM 12 VOLT JUMP STARTER

## Model No. ES7500

1700 Peak Amps / 425 Cranking Amps 12 Volt Jump Starter and Power Supply

- 425 Cranking Amps of starting power
- Master ON/OFF switch
- Extra-long 68" cable reach
- Dual USB outlets to power accessories
- Heavy-duty PowerJaw<sup>™</sup> clamps
- · High intensity LED task light
- · Built-in 3A automatic charging system
- · Coupon for out-of-warranty service