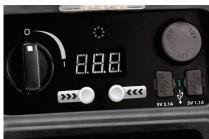

### **BUILT-IN CHARGER**

The ultimate in convenience, it never gets lost. Features fully automatic 3 amp charging system, allowing the unit to be kept in an always ready state.

## **LED TASK LIGHT**

High intensity LED task light is perfect for low light situations.

### 12 VOLT POWER SUPPLY

To power accessories, with automatic circuit protection to prevent overloads.

#### **USB POWER SUPPLY**

Dual USB ports (1.1A and 2.1A) provide charging power to small electronic devices.