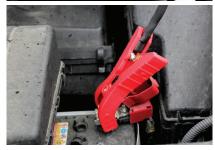

#### **NEW POWERJAW CLAMP**

Our PowerJaw™ clamp utilizes an innovative design that makes the entire clamp the jaw for increased capacity. Features a dual-molded grip and 1000A capacity.